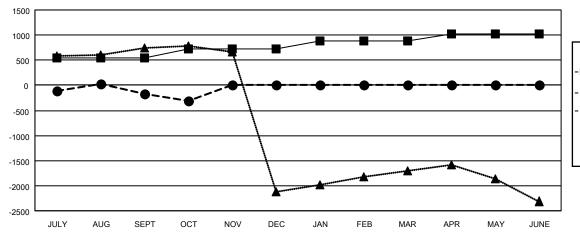

| Members     |                           |                         |                                                    |  |  |  |  |
|-------------|---------------------------|-------------------------|----------------------------------------------------|--|--|--|--|
|             | RESULTS FOR 2022-2023     |                         |                                                    |  |  |  |  |
| QUARTER     | MEMBER GROWTH NET<br>GOAL | MEMBER GROWTH<br>ACTUAL | DROPPED<br>MEMBERS ACTUAL<br>(including transfers) |  |  |  |  |
| JULY/AUG/SE | EPT 545                   | 558                     | 658                                                |  |  |  |  |
| OCT/NOV/DE  | C 175                     | 70                      | 208                                                |  |  |  |  |
| JAN/FEB/MAF | R 170                     | 0                       | 0                                                  |  |  |  |  |
| APR/MAY/JUI | NE 125                    | 0                       | 0                                                  |  |  |  |  |

## GOALS AND ACTUAL MEMBERS CUMULATIVE

| - | <b>MEMBER</b> | <b>GROWTH</b> | NET | GOAL |
|---|---------------|---------------|-----|------|
|   |               |               |     |      |

- MEMBER GROWTH ACTUAL