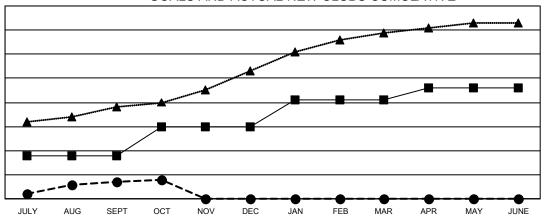

## Multiple District 3232

Results as of: 10/31/2022

**LOCATION: INDIA** 

| Clubs                 |               |           |               |  |  |
|-----------------------|---------------|-----------|---------------|--|--|
| RESULTS FOR 2022-2023 |               |           |               |  |  |
| QUARTER               | NEW CLUB GOAL | NEW CLUBS | DROPPED CLUBS |  |  |
| JULY/AUG/SEPT         | 18            | 7         | 102           |  |  |
| OCT/NOV/DEC           | 12            | 1         | 0             |  |  |
| JAN/FEB/MAR           | 11            | 0         | 0             |  |  |
| APR/MAY/JUNE          | 5             | 0         | 0             |  |  |

## GOALS AND ACTUAL NEW CLUBS CUMULATIVE

- CURRENT YEAR GOALS FOR NEW CLUBS

- ● - CURRENT YEAR ACTUAL NEW CLUBS

- ▲ - LAST YEAR ACTUAL NEW CLUBS